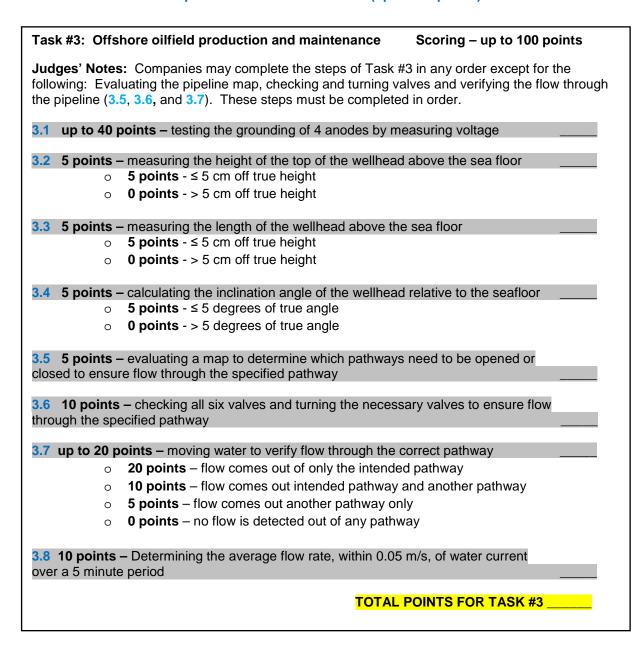

### **EXPLORER Product Demonstration Task Scoring Breakdown:**

Task #3: Offshore oilfield production and maintenance (up to 100 points)

| The purpose of time enterties to another you to verify and tany everes ment the |     | .c page | ٠. |
|---------------------------------------------------------------------------------|-----|---------|----|
| SAFETY CHECK & SET-UP                                                           |     |         |    |
| Signed safety inspection sheet                                                  | 0   |         | 5  |
| Vehicle and control system present no hazards                                   | 0   |         | 5  |
| ORGANIZATION                                                                    |     |         |    |
| Company is effectively organized to undertake the product demonstration         |     | 2 3 4   |    |
|                                                                                 | 6 7 | 8 9     | 10 |
| Safety check, set-up, and organization point total:                             |     |         |    |
|                                                                                 |     |         |    |
| Task #3: Offshore oilfield production and maintenance (up to 100 points)        |     |         |    |
| Testing the grounding of anodes at four specified points                        |     | 10 20 3 |    |
| Measuring the height of the top of the wellhead from the seafloor               | 0   |         | 5  |
| Measuring the length of the wellhead pipe above the seafloor                    | 0   |         | 5  |
| Calculating the inclination angle within 5 degrees of the true angle            | 0   |         | 5  |
| Evaluating a map to evaluate what valves need to opened or closed               | 0   |         | 5  |
| Checking all six valves and turning the necessary valves to ensure oil flow     | 0   |         | 10 |
| Moving water through the pipeline system to verify oil flow                     |     | 5 10    | 20 |
| Determining the average flow rate within 0.05 m/s                               | 0   |         | 10 |
|                                                                                 |     |         |    |
| Task #3 point total:                                                            |     |         |    |
|                                                                                 |     |         |    |
| PENALTY POINT DEDUCTIONS                                                        |     |         |    |
| *Illegally pulling tether infractions X - 5                                     |     |         |    |
| *Illegal communication infractions X - 5                                        |     |         |    |
| *** Leaving debris in the pool infractions X - 5                                |     |         |    |
| Exceeded 5-minute demobilization period minutes X - 1 =                         |     |         |    |
|                                                                                 |     |         |    |
| TIME BONUS                                                                      |     |         |    |
| 1 point for every minute and 0.01 point for every second under 15 minutes       |     |         |    |
| Duration of Product Demonstration:                                              |     |         |    |
| Minutes under 15 remaining: X 1 point =                                         |     |         |    |
| Seconds remaining: X 0.01 point =                                               |     |         |    |
| Time bonus                                                                      |     |         |    |
|                                                                                 |     |         |    |
|                                                                                 |     |         |    |
| TOTAL PRODUCT DEMONSTRATION SCORE                                               | 1   |         |    |