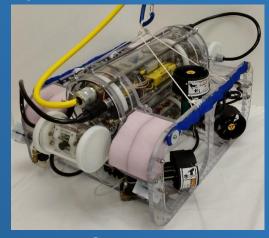

### **ROV Specs**

ROV Fair Market Value: \$25,000 Primary Materials: Polycarbonate / HDPE Dimensions: 72cm (L) x 46cm (W) x 45cm (H) Weight: 47 lbs

OLD POLINA NAMED AFTER AN TRADITIONAL NEWFOUNDLAND FOLK SONG