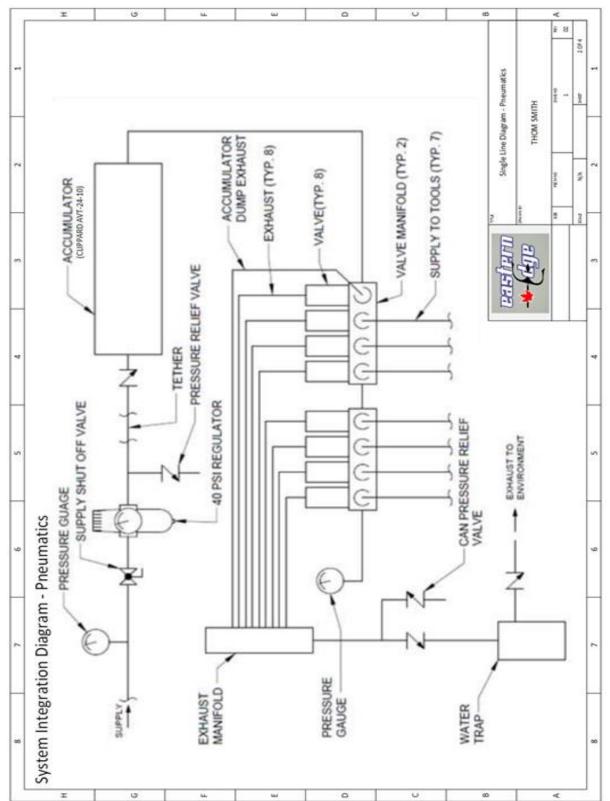

n 3rd Year Bachelor of Visual Arts 1st Year ROV Technician

#### **Engineering Managment Electrical Engineer Computer Engineer Mechanical Engineer** Underwater Vehicle Tech. **Electrical Engineer Marine Engineer ROV Pilot/Technician** Underwater Vehicle Tech. **Mechatronics Engineer Mechanical Engineer Electrical Engineer** Software Design Computer Engineer **ROV** Technician **ROV** Technician **ROV** Technician **Mechanical Engineer Mechanical Engineer Marine Engineer ROV Technician ROV** Technician **Graphic Artist** AUV Technologist

**Career Aspiration** 

#### **Returning Member?**

Returning Returning Returning Returning Returning New Returning Returning Returning Returning New New Returning Returning Returning Returning New New New New New Returning Returning New

# Pneumatic SID



# **Communications SID**