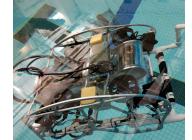

### Purdue University IEEE ROV Team West Lafayette, Indiana, USA

**ROV** MAELSTROM

2015 Finish: 15th Place

Estimated Travel: 1.1418 km

Year Competing: Seventh Year

Members: College Freshman - Senior