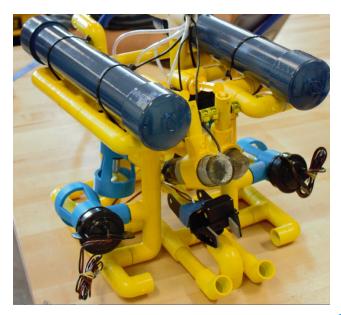

## THE DEEP DIVE PROJECT

This is our ROV- Europa Explorer

**General** 

Dimensions: Length: 36.8cm

Width: 31.7 cm Height: 31.7 cm Weight: 5.9 kg

Power Requirement: 12 Volts DC

Maximum operating Depth: 9 meters

Total Development Cost: \$10,502

**Vehicle Description** 

Propulsion: 4 - 1250 GPH bilge pump motor cartridges

Flotation: Two air tanks made of PVC piping will be used for ballast

Special Features: Handmade Operating Tools for mission, 25 ampere Fuse, and two

Waterproof Cameras.

**Company Information** 

Organization: The Deep Dive Project

(STEM Early College High School)

Location: San Antonio, Texas

Distance from Competition: 371.5 KM or 231 miles

Grade Range: 9th & 10th