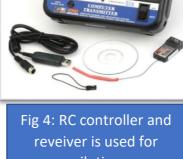

### **Photo of Mansarover:**

reveiver is used for piloting

Fig 2: All electrical connections are

Fig 3: Company members take safety precautions before handing the ROV

Fig 6: Mansarover makes use of a multipurpose mechanical arm designed in-house