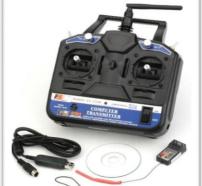

### **Photo of Mansarover:**

reveiver is used for piloting

Fig 2: All electrical connections are

Fig 3: Company members take safety precautions before handing the ROV

Fig 6: Mansarover makes use of a multipurpose mechanical arm designed in-house