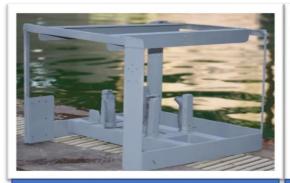

#### **ROV Specs:**

**ROV name: MANSAROVER** Total cost: \$ 1325.28 **Total manufacturing time: 720 hours** 

**Safety Features:** 

Fig 1: The edges of the chassis are smooth and lightweight

soldered