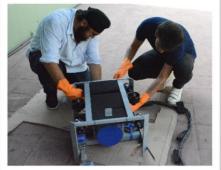

### **Photo of Mansarover:**

reveiver is used for piloting

Fig 2: All electrical connections are

Fig 3: Company members take safety precautions before handing the ROV

Fig 6: Mansarover makes use of a multipurpose mechanical arm designed in-house