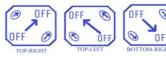

#### **Special Features:**

Fig 5: Mansarover can be manouvered in 10 directions laterally