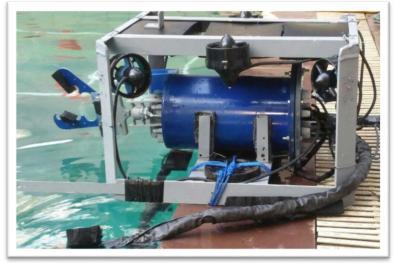

### **Photo of Mansarover:**

reveiver is used for piloting

Fig 2: All electrical connections are

Fig 3: Company members take safety precautions before handing the ROV

Fig 6: Mansarover makes use of a multipurpose mechanical arm designed in-house