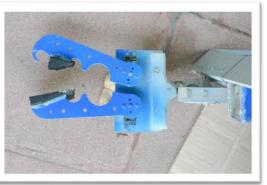

### **Photo of Mansarover:**

reveiver is used for piloting

Fig 2: All electrical connections are

Fig 3: Company members take safety precautions before handing the ROV

Fig 6: Mansarover makes use of a multipurpose mechanical arm designed in-house