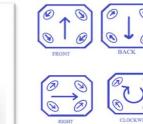

#### **Special Features:**

Fig 5: Mansarover can be manouvered in 10 directions laterally