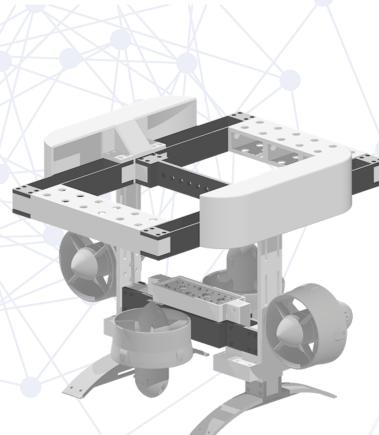

## Size&Weight

- Length 379mm, Width 434mm
- Weight 4.50kg

### Safety Features

- 25A fuse, 1A fuse on Signal Conu.
- Ducts, mesh on thrusters
- Tills switch on control lock
- Bumpers
- Warning markings on thrusters lightings

### Special Features

- Front and Rear interchangable
- Extremely modular
- Flexible configuration
- Manipulators can be "hot swapped"

#### Cost

- 1154.98USD 9239.84HKD (Including reused parts)
- 2094.73 USD 16757.84HKD (Not Including reused parts)

Total Work Hour: 940 Hours

## ROV SPEC