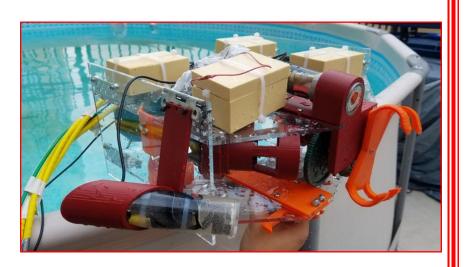

## **The Product**

**ROV Name: Commander** 

Primary Material: Acrylic

Total Development Cost: \$97.39

Overall Member Hours: 485 Hours

Size measurements: 36.195 cm x 31.115 cm x

24.765 cm

Weight measurements: 4.763 kg dry

weight, 0.739 kg wet weight.

## **SAFTEY FEATURES**

Detachable rotary manipulator incased propellers retractable hydraulic manipulator

## **SPECIAL FEATURES**

Hydraulic Gripper Rotary manipulator Foldable camera Compact LED

- Yamilett Pilar
  - o (1<sup>st</sup>yr, Chief Marketing Officer)
- Noah Johnson
  - o (2<sup>nd</sup>yr, Chief Operations Officer/pilot)
- Maximus Bermudez
  - o (1styr, Mechanical Engineer)
- Esmeralda Castillo
  - o (2<sup>nd</sup>yr, Chief Executive Officer)
- Jocelyn Chavez
  - o (1<sup>ST</sup>yr, Research & Development)
- Ryan Ramos
  - o (3<sup>rd</sup>yr, Chief Administrative Officer)
- Omar Arredondo
  - o (2<sup>nd</sup>yr, Chief Technology Officer)
- Daniel Benavides Jr.
  - o (2<sup>nd</sup>yr, Chief Finical Officer)
- Emma Garza
  - (1<sup>st</sup>yr, Safety officer)