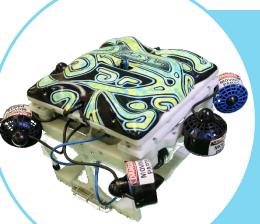

## **ROV Specifications**

**ROV Name: Florizel** 

Total Cost: \$5,376.12

Size and Weight: 60 cm x 31 cm | 16.56 kg

Design & Build Hours: 8,050 hours

Safety Features: Thruster Guards | Warning Labels | Pre-Dive Checklist

Special Features: Bi-directional Motion | Dual Cameras | Modular Buoyancy