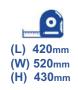

## **Safety Features**

**ROV Name** 

ETA Primary Construction Materials High Density Polyethylene (HDPE) Total Weight 11.4kg Dimensions 420mm (L) x 520mm (W) x 430mm (H) Total Cost USD 32,500

- No sharp edges
- Hazard warning stickers labeled on all moving part
- A 25 Amp in-line fuse
- placed in electrical System
- Volt-meter, amp-meter and emergency
- stop button installed in electrical
- distribution control panel
- Tether is covered for protection