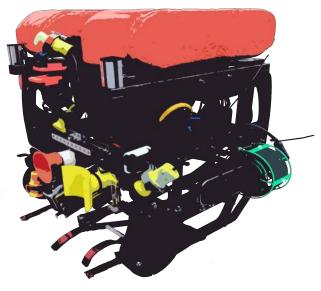

## **Safety Features**

**ROV Name** 

ETA Primary Construction Materials High Density Polyethylene (HDPE) Total Weight 11.4kg Dimensions 420mm (L) x 520mm (W) x 430mm (H) Total Cost USD 32,500

- No sharp edges
- Hazard warning stickers labeled on all moving part
- A 25 Amp in-line fuse
- placed in electrical System
- Volt-meter, amp-meter and emergency
- stop button installed in electrical
- distribution control panel
- Tether is covered for protection