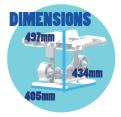

Spec Sheet

Blazin' Hydra

Mentor

Safety Features

Expense Breakdown

HKD 10, 577.00

Source of Parts

Light