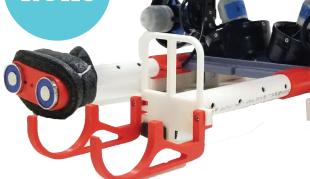

## Special Features

Hot swapped manipulators

Extremely modular

FLEX Flexible configuration

**f** Front and rear interchangeable