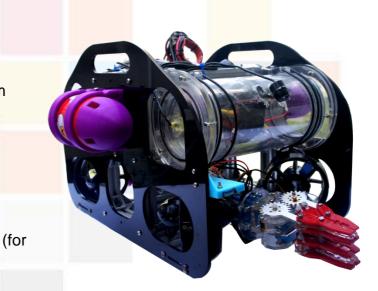

## **ROV SPECIFICATIONS**

Cost: \$1919

**Dimension/Weight:** 26cm tall by 38cm long by 28cm wide; 11kg

## **Special features:**

- Portable and compact design
- Custom design PCB
- IMU Sensor
- Main Gripper with 1 dof
- Graphical User Interface visualization)

## Safety features:

- Waterproof electronics tube
- 25 Amp fuse on the positive side of the main power source
- Emergency Cut Off Switch
- Ampere and volt meter display

SURO (Credit: Tri S)

SURABAYA – INDONESIA Distance to Washington State 13.264 KM