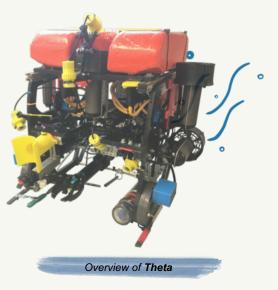

#### Distance From Hong Kong to Kingsport, Tennessee, US

ROV Name Theta

Primary Construction Material(s) High Density Polyethylene (HDPE)

> Total Weight 11.4kg

**Dimensions** 420mm (L) x 520mm (W) x 430mm (H)