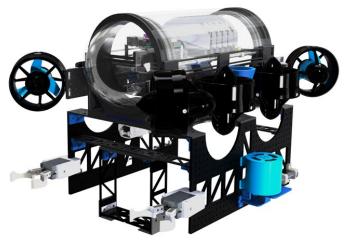

## **ROV Spec**

Name: Fronteer Total Cost of ROV: \$ 2490.2 USD Dimensions (LxWxH): 53.8 cm x 37.9 cm x 27.6 cm Weight: 12 kg Total Design and Building Time: 3000 hours

### **ROV Special Feature**

**Modular Mechanical Structure** Modular Electronic System **Redundant Communication System** Depth hold 6DoF Neutral buoyant optical tether

HONG KONG