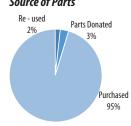

|  |
| Ryan Chan   | 2                | Mechanical Head                  | 500                     |  |
| Thomas Lei  | 2                | Mechanical Engineer              | 400                     |  |
| Ricky Vu    | 2                | Electrical Engineer              | 300                     |  |
| Myles Ng    | 2                | Programmer                       | 300                     |  |
| Bono Lam    | 2                | Electrical Engineer              | 150                     |  |
| Nathan Wong | 2                | Mechanical Engineer              | 120                     |  |
|             |                  | <br>Total Work                   | Total Work Hours : 5170 |  |

## COST BREAKDOWN

## HKD 25, 490.00

#### Expense Breakdown



#### Source of Parts



### **SAFETY FEATURES**



Black and yellow hazard labels



Light



**Thruster Shrouds** 



No sharp edges



Handle



Fast Blown Fuse



Kill Switch



**Notification LED** 

## SPECIAL FEATURES



Hot swapped manipulators



Extremely modular



Flexible configuration



**front and rear interchangeable**