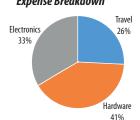

cal Engineer | 700                     |  |
| Ryan Chan   | 2                | Mechanical Head                  | 500                     |  |
| Thomas Lei  | 2                | Mechanical Engineer              | 400                     |  |
| Ricky Vu    | 2                | Electrical Engineer              | 300                     |  |
| Myles Ng    | 2                | Programmer                       | 300                     |  |
| Bono Lam    | 2                | Electrical Engineer              | 150                     |  |
| Nathan Wong | 2                | Mechanical Engineer              | 120                     |  |
|             |                  | <br>Total Work                   | Total Work Hours : 5170 |  |

## COST BREAKDOWN

## HKD 25, 490.00

#### Expense Breakdown



#### Source of Parts



### **SAFETY FEATURES**



Black and yellow hazard labels



Light



**Thruster Shrouds** 



No sharp edges



Handle



Fast Blown Fuse



Kill Switch



**Notification LED** 

## SPECIAL FEATURES



Hot swapped manipulators



Extremely modular



Flexible configuration



**front and rear interchangeable**