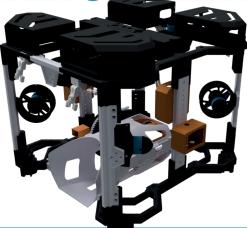

### **SAFETY FEATURES**

Black and yellow hazard labels

Light

**Thruster Shrouds** 

No sharp edges

Handle

Fast Blown Fuse

Kill Switch

**Notification LED** 

## SPECIAL FEATURES

Hot swapped manipulators

Extremely modular

Flexible configuration

**front and rear interchangeable** 