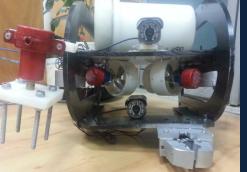

## Maximilian ROV

Year competing: 3rd Year Range of Grade levels: 6<sup>th</sup> to 10<sup>th</sup> Semester Total Cost of ROV: \$ 1312 USD Overall Dimensions: 52.5 cm x 35 cm x 35 cm. Primary Materials: Polyethylene. Total Weight =15 kg Special Features: Polyethylene frame, Multiple manipulators for increased functionality, well isolated tube for on-board circuits, horizontal motors are set at 45 degrees for a full range of sophisticated motion. Key Safety Features: Shrouds on all propellers, Heat shrinks used extensively, multiple fuses throughout electrical system, safety electrical labels, curved and rounded edges.