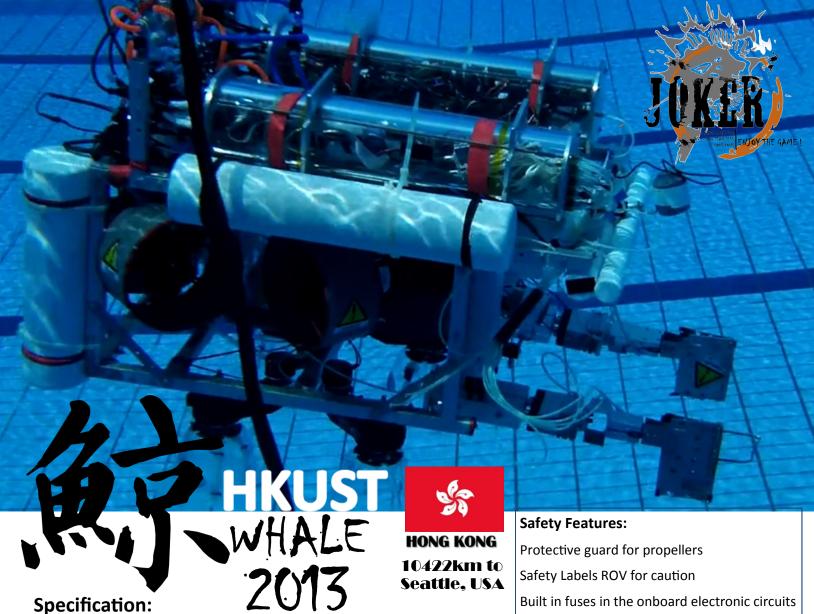

**Primary construction materials:** 

Aluminum, PVC, acrylic

**Total weight in air:** 50 kg

**Approximate dimensions:** 

65cm\*65cm\*103cm

Cost: USD 2,832.00

Developed by Joker Inc.:

> **Andreas Widy PURNOMO** Yoga Y NADARAAJAN **Adrian YUEN Christopher Sebastian SOEBRATA Ho Kai CHEUNG** Zevu SUN Ne Myo HAN **Yik Loong THAM Ching Chun CHUNG Zhuo Quan IM Chun Man FONG Matthew MA**

Built in fuses in the onboard electronic circuits

Pressurized electronic tube

**Special Feature:** 

**Pneumatic Arms** 

6 Cameras & 9DOF Digital Sensor

Adjustable Buoyancy System

Vector Thrust Control

CEO (Year 1, ECE), Returning CFO (Year 2, ECE), Returning CTO (Year 2, CSE), Returning Electronic Engineer (Year 1, ECE), New Electronic Engineer (Year 1, ECE), New Electronic Engineer (Year 1, ECE), New Mechanical Engineer (Year 1, MECH), New Mechanical Engineer (Year 1, MECH), New Mechanical Engineer (Year 1, MECH), New Mechanical Engineer (Year 1, PHYS), New Software Engineer (Year 2, CSE), New Software Engineer (Year 1,CPEG ) , New