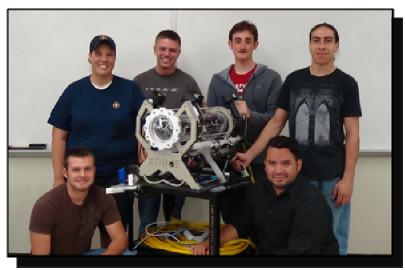

# **Specification Sheet for the ROV:** The Dude

Team Members from top left to bottom right: Tara Willis, Robert Brant, Stephen Estrin, Emanuel Perez, William Courduff, and Michael Marin

Home State: Distance Travelled: 1800Km