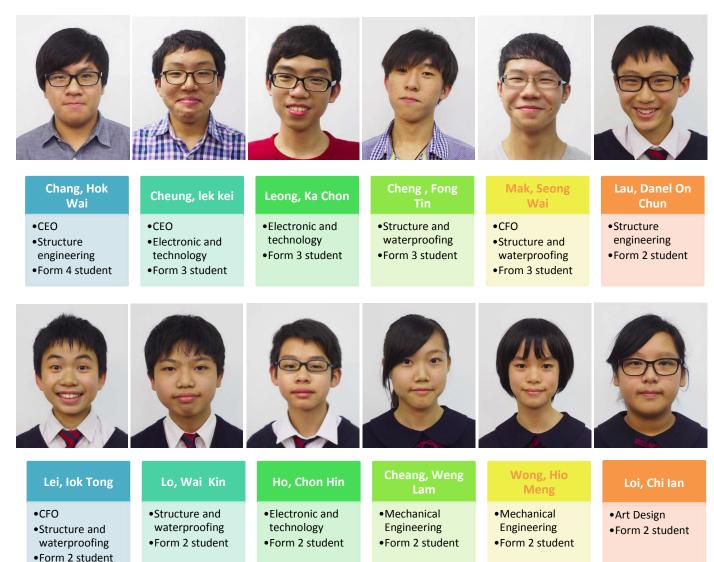

## SPECS SHEET OF PCMS



Company Name: PCMS School Name: PuiChing Middle School Home State: Avenida de Horta e Costa, No.7, Macau Distance Required Traveling to Seattle: 6527.5 Miles History of Company: This is the first time we participate the ROV competition.

## Members:



## **Our ROV:**

ROV name: Eagle Ray Total Cost of Construction: USD\$ 54,116.5 Primary Materials Used in Construction: Aluminum Approximate Dimensions: 0.5m X 0.56m X 0.51m (Length X Width X Height) Maximum Turning Velocity:1.58rad/s Maximum Electric Power Consumed: 200W Maximum Propelling Velocity:26cm/s Total weight:30 Kg